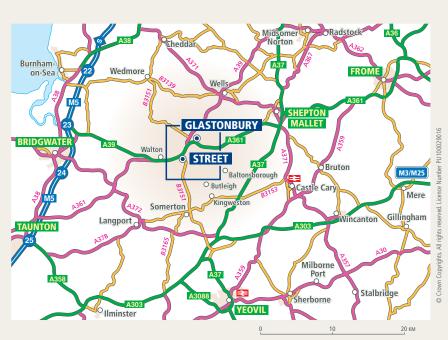

Millfield Prep.

Millfield Prep School (Ages 2-13), Glastonbury, Somerset BA6 8LD UK Tel: 01458 832446 Millfield (Ages 13-18), Street, Somerset BA16 0YD UK Tel: 01458 442291