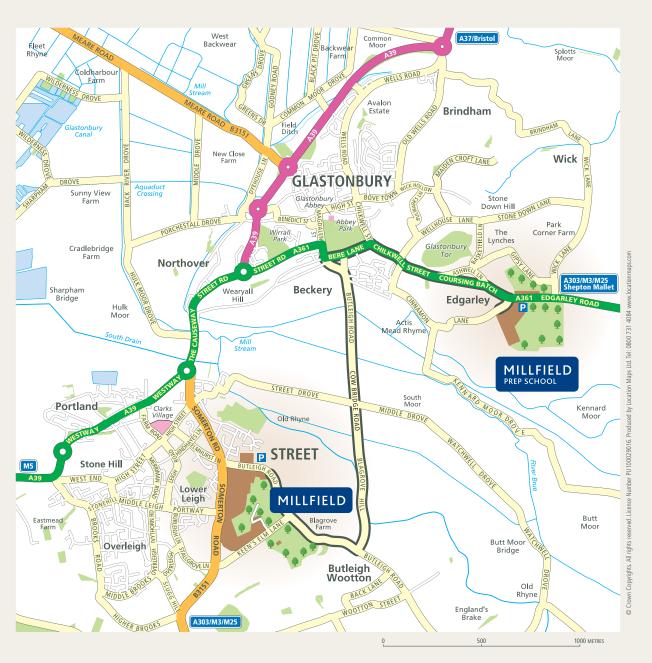

## Travelling between Millfield Senior and Prep Schools

Exit the Senior School main car park and turn left onto Butleigh Road. Travel for 1 mile and turn left onto Blagrove Hill. Continue along Cow Bridge Road onto Butleigh Road for 1.9 miles. Upon reaching the crossroads turn right onto the A361 Bere Lane. Continue to a roundabout and take the second exit to remain on the A361, then travel for a further 0.8 miles. Turn right onto Cinnamon Lane and turn left immediately to the Prep School car park. If travelling from the Prep School to the Senior School please use the same directions as above but in reverse. The journey time between the two schools is only 10 minutes by car.