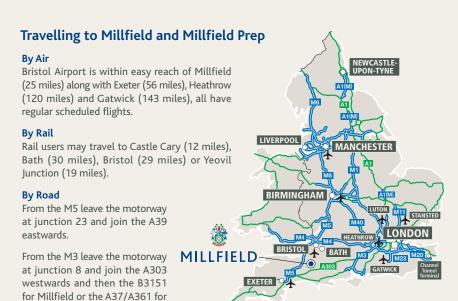

Millfield Prep.

Millfield Prep School (Ages 2-13), Glastonbury, Somerset BA6 8LD UK Tel: 01458 832446 Millfield (Ages 13-18), Street, Somerset BA16 0YD UK Tel: 01458 442291